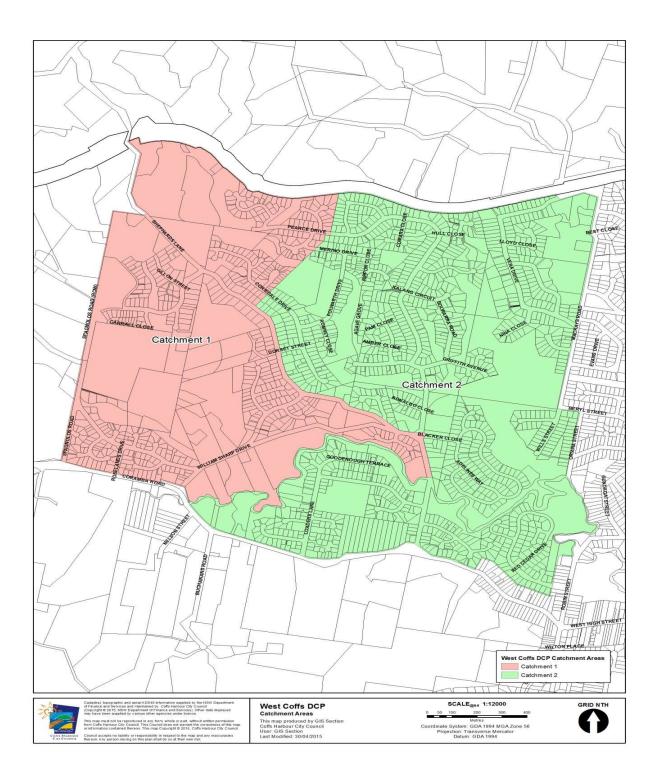

# West Coffs Release Area

| Table 10 |
|----------|
|----------|

| Facility                            | Map Reference | Basis  | Amount      |
|-------------------------------------|---------------|--------|-------------|
|                                     |               |        |             |
| Catchment 1                         |               |        |             |
| Contributions per table 1           | Map 1         | Per ET | \$5,623.25  |
| Flood Mitigation & Drainage Works   | Map 9         | Per ET | \$2,083.02  |
| Development Studies                 | Map 9         | Per ET | \$175.96    |
| Local Collector Roads               | Map 9         | Per ET | \$3,990.26  |
| Cycleways                           | Map 9         | Per ET | \$3,097.36  |
| Coffs Creek Drainage Works          | Map 9         | Per ET | \$308.75    |
| Donn Paterson Drive                 | Map 9         | Per ET | \$1,126.17  |
| Neighbourhood Open Space            | Map 9         | Per ET | \$1,060.01  |
| Precinct Open Space                 | Map 9         | Per ET | \$1,631.96  |
| Sub total Catchment 1               |               |        | \$19,096.75 |
| Catchment 2                         |               |        |             |
| Contributions per table 1           | Map 1         | Per ET | \$5,623.25  |
| Cycleways                           | Map 9         | Per ET | \$3,097.36  |
| Coffs Creek Drainage Works          | Map 9         | Per ET | \$308.75    |
| Donn Paterson Drive                 | Map 9         | Per ET | \$1,126.17  |
| Neighbourhood Open Space            | Map 9         | Per ET | \$1,060.01  |
| Precinct Open Space                 | Map 9         | Per ET | \$1,631.96  |
| Subtotal Catchment2                 |               |        | \$12,847.50 |
| Water                               |               | Per ET | \$11,476.00 |
| Waste Water                         |               | Per ET | \$10,974.31 |
| Total all contributions Catchment 1 |               |        | \$41,547.05 |
| Total all contributions Catchment 2 |               |        | \$35,297.80 |

MAP 9 - West Coffs Release Area