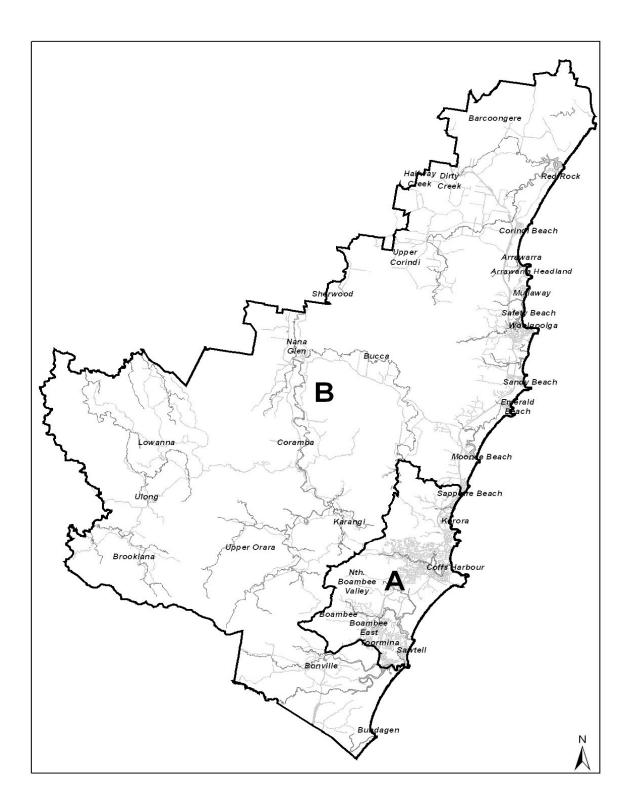

# MAP 1 - Local Government Area - Catchments "A" and "B"

### CONTRIBUTIONS APPLICABLE TO ALL DEVELOPMENT

Refer to Map 1 for the relevant catchment

#### Table 1

| Catchment                           | Map Reference | Basis  | Amount      |
|-------------------------------------|---------------|--------|-------------|
| Area "A"                            |               |        |             |
|                                     |               |        |             |
| Coffs Harbour Open Space            | Map 1         | Per ET | \$4,272.78  |
| Administration Levy                 | Map 1         | Per ET | \$262.04    |
| Surf Rescue Facilities              | Map 1         | Per ET | \$151.99    |
| Coffs Harbour Road Network          | Map 1         | Per ET | \$936.44    |
| Total Part 7.11 Per ET              |               |        | \$5,623.25  |
| Water*                              |               | Per ET | \$11,476.00 |
| Waste Water*                        |               | Per ET | \$10,974.31 |
| Total all contributions catchment A |               |        | \$28,073.55 |

#### Table 2

| Catchment                           | Map Reference | Basis  | Amount      |
|-------------------------------------|---------------|--------|-------------|
| Area "B"                            |               |        |             |
|                                     |               |        |             |
| Coffs Harbour Open Space            | Map 1         | Per ET | \$4,272.78  |
| Administration Levy                 | Map 1         | Per ET | \$262.04    |
| Surf Rescue Facilities              | Map 1         | Per ET | \$151.99    |
| Coffs Harbour Road Network          | Map 1         | Per ET | \$602.11    |
| Total Part 7.11 Per ET              |               |        | \$5,288.92  |
| Water*                              |               | Per ET | \$11,476.00 |
| Waste Water*                        |               | Per ET | \$10,974.31 |
| Total all contributions catchment B |               |        | \$27,739.22 |