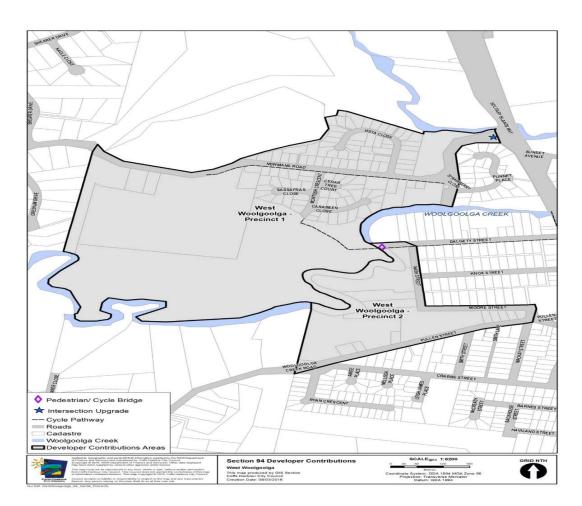

MAP 2 - West Woolgoolga Area

### West Woolgoolga Release Area

| Facility                             | Map Reference | Basis  | Amount      |
|--------------------------------------|---------------|--------|-------------|
|                                      |               |        |             |
| Contributions per table 2            | Map 1         | Per ET | \$5,288.92  |
| Neighbourhood Open Space             | Map 3         | Per ET | \$1,063.11  |
| Transport & Traffic                  | Map 2         | Per ET | \$1,005.54  |
| Neighbourhood Open Space             | Map 2         | Per ET | \$221.63    |
| Development Studies                  | Map 2         | Per ET | \$471.65    |
| Fire Fighting Equipment              | Map 2         | Per ET | \$2,416.14  |
| Traffic Facilities (Precinct 1)      | Map 2         | Per ET | \$7,824.87  |
| Total Part 7.11 Per ET (Precinct 1)  |               |        | \$18,291.86 |
| Total Part 7.11 Per ET (Precinct 2)  |               |        | \$10,466.99 |
| Water                                |               | Per ET | \$11,476.00 |
| Waste Water                          |               | Per ET | \$10,974.31 |
| Total all contributions (Precinct 1) |               |        | \$40,742.17 |
| Total all contributions (Precinct 2) |               |        | \$32,917.29 |