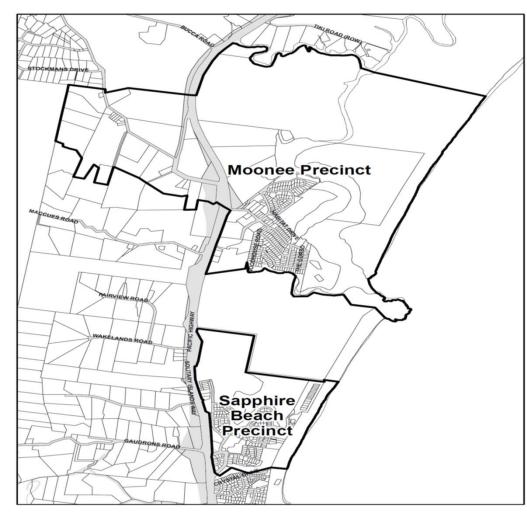

### Moonee - North Sapphire Release Area

| Facility                             | Map Reference                                   | Basis  | Amount      |
|--------------------------------------|-------------------------------------------------|--------|-------------|
| All Precincts                        | -                                               |        |             |
| Contributions per table 2            | Map 1                                           | Per ET | \$5,288.92  |
| Transport & Traffic                  | Map 5                                           | Per ET | \$2,110.30  |
| Urban Planning                       | Map 5                                           | Per ET | \$14.80     |
| Community Facilities                 | Map 5                                           | Per ET | \$1,168.63  |
| Neighbourhood Open Space             | Map 5                                           | Per ET | \$2,427.66  |
| Subtotal All Precincts               |                                                 |        | \$11,010.31 |
| Moonee Precinct                      |                                                 |        |             |
| Roads & Traffic Facilities           | Map 5                                           | Per ET | \$7,441.73  |
| Subtotal Moonee Precinct only        |                                                 |        | \$7,441.73  |
| Water                                |                                                 | Per ET | \$11,476.00 |
| Waste Water                          |                                                 | Per ET | \$10,974.31 |
| Total all contributions Moonee Pre   | cinct                                           |        | \$40,902.34 |
| Total all contributions Sapphire Bea | Total all contributions Sapphire Beach Precinct |        | \$33,460.61 |

MAP 5 - Moonee / North Sapphire Area Page 8