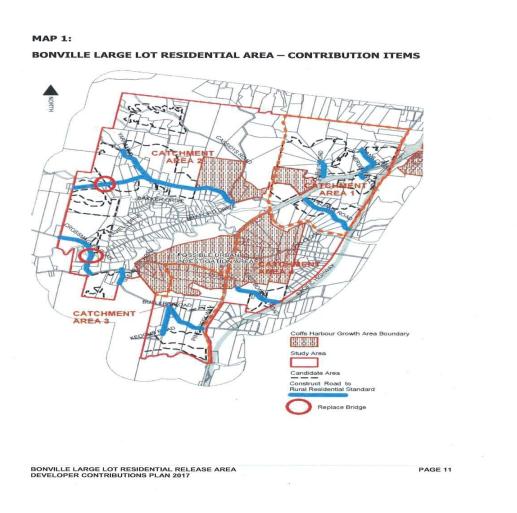

# **Bonville Large Lot Residential**

#### Table 15

|                             | Map Reference | Basis  | Amount      |
|-----------------------------|---------------|--------|-------------|
|                             |               |        |             |
| Contributions per table 1   | Map 1         | Per ET | \$5,288.92  |
| Stormwater Catchment 1      | Map 14        | Per ET | \$10,367.11 |
| Stormwater Catchment 2      | Map 14        | Per ET | \$21,897.54 |
| Stormwater Catchment 3      | Map 14        | Per ET | \$29,280.27 |
| Stormwater Catchment 4      | Map 14        | Per ET | \$25,289.83 |
| Urban Planning              | Map 14        | Per ET | \$885.64    |
| Total Part 7.11 Catchment 1 |               |        | \$16,541.66 |
| Total Part 7.11 Catchment 2 |               |        | \$28,072.09 |
| Total Part 7.11 Catchment 3 |               |        | \$35,454.83 |
| Total Part 7.11 Catchment 4 |               |        | \$31,464.39 |

# MAP 14 - Bonville Large Lot Residential