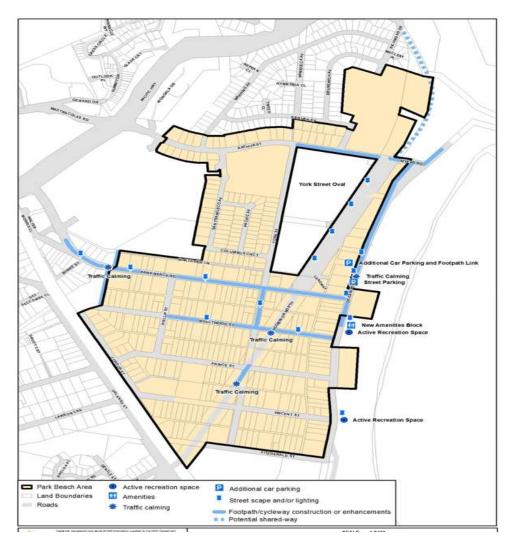

### Park Beach Area

| Facility                  | Map Reference | Basis  | Amount      |
|---------------------------|---------------|--------|-------------|
| Contributions per table 1 | Map 1         | Per ET | \$5,623.25  |
| Traffic Facilities        | Map 8         | Per ET | \$192.75    |
| Open Space                | Map 8         | Per ET | \$3,229.36  |
| Total Part 7.11           |               |        | \$9,045.35  |
| Water                     |               | Per ET | \$11,476.00 |
| Waste Water               |               | Per ET | \$10,974.31 |
| Total all contributions   |               |        | \$31,495.66 |

MAP 8 - Park Beach Area