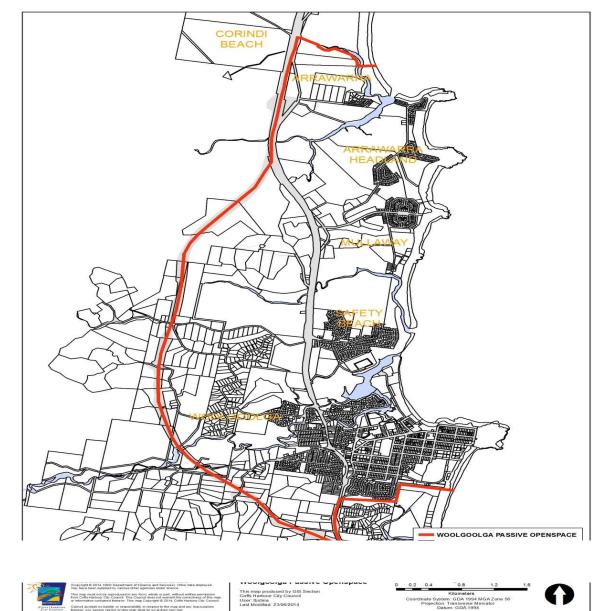

# MAP 3 - Woolgoolga Precinct Open Space

### Arrawarra to Woolgoolga

Table 4

| Facility                  | Map Reference | Basis  | Amount      |
|---------------------------|---------------|--------|-------------|
| Contributions per table 2 | Map 1         | Per ET | \$5,288.92  |
| Neighbourhood Open Space  | Map 3         | Per ET | \$1,063.11  |
| Total Part 7.11 Per ET    |               |        | \$6,352.03  |
| Water                     |               | Per ET | \$11,476.00 |
| Waste Water               |               | Per ET | \$10,974.31 |
| Total all contributions   |               |        | \$28,802.33 |