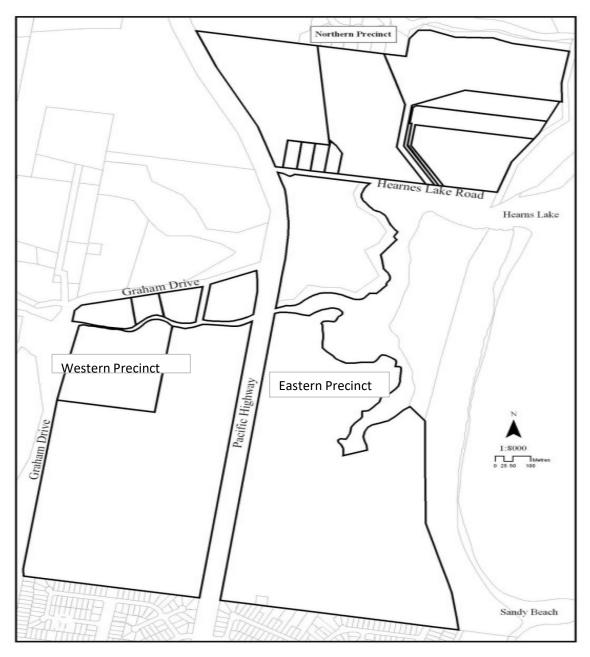

MAP 4 - Hearnes Lake / Sandy Beach Area

# Hearnes Lake / Sandy Beach Release Area

| Facility                              | Map Reference | Basis  | Amount      |
|---------------------------------------|---------------|--------|-------------|
| All Precincts                         |               |        |             |
| Contributions per table 2             | Map 1         | Per ET | \$5,288.92  |
| Subtotal All Precincts                |               |        | \$5,288.92  |
| Northern Precinct                     | Map 4         | Per ET |             |
| Roads Network                         | Map 4         | Per ET | \$6,685.72  |
| Neighbourhood Open Space              | Map 4         | Per ET | \$1,924.21  |
| Sub-district Open Space               | Map 4         | Per ET | \$2,360.12  |
| Transport Network                     | Map 4         | Per ET | \$2,296.03  |
| Subtotal Northern Precinct only       |               |        | \$13,266.07 |
| Western Precinct                      | Map 4         | Per ET |             |
| Roads Network                         | Map 4         | Per ET | \$1,514.36  |
| Neighbourhood Open Space              | Map 4         | Per ET | \$1,573.27  |
| Sub-district Open Space               | Map 4         | Per ET | \$2,360.12  |
| Transport Network                     | Map 4         | Per ET | \$2,296.03  |
| Subtotal Western Precinct only        |               |        | \$7,743.77  |
| Eastern Precinct                      |               |        |             |
| Roads Network                         | Map 4         | Per ET | \$1,514.36  |
| Subtotal Eastern Precinct only        |               |        | \$1,514.36  |
| Water                                 |               | Per ET | \$11,476.00 |
| Waste Water                           |               | Per ET | \$10,974.31 |
| Total all contributions Northern Pre  | cinct         |        | \$41,005.29 |
| Total all contributions Western Pred  | inct          |        | \$35,482.99 |
| Total all contributions Eastern Preci | nct           |        | \$29,253.58 |