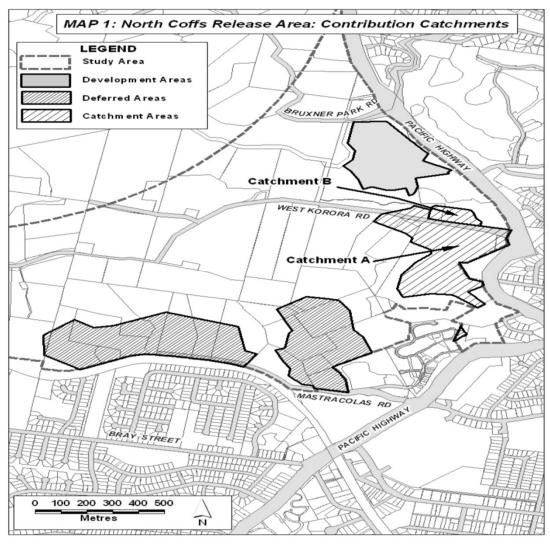

### North Coffs Release Area

#### Table 8

| Facility                              | Map Reference | Basis  | Amount      |
|---------------------------------------|---------------|--------|-------------|
| Contributions per table 1             | Map 1         | Per ET | \$5,623.25  |
| Transport & Traffic                   | Map 7         | Per ET | \$10,713.44 |
| Planning Studies Catchment "A"        | Map 7         | Per ET | \$391.32    |
| Total Part 7.11 Catchment "A"         |               |        | \$16,728.00 |
| Contributions per table 1             | Map 1         | Per ET | \$5,623.25  |
| Transport & Traffic                   | Map 7         | Per ET | \$10,713.44 |
| Planning Studies Catchment "B"        | Map 7         | Per ET | \$24.90     |
| Total Part 7.11 Catchment "B"         |               |        | \$16,361.58 |
| Water                                 |               | Per ET | \$11,476.00 |
| Waste Water                           |               | Per ET | \$10,974.31 |
| Total all contributions Catchment "A" |               |        | \$39,178.30 |
| Total all contributions Catchment "B" |               |        | \$38,811.88 |

MAP 7 - North Coffs Area